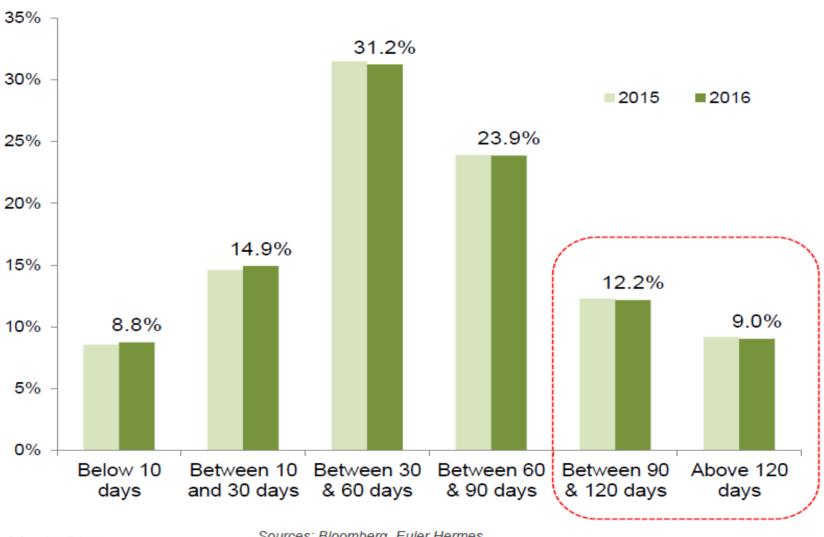

## Payments on overdues most likely after 30 to 60 days

© Copyright Euler Hermes 23/10/2020

Sources: Bloomberg, Euler Hermes